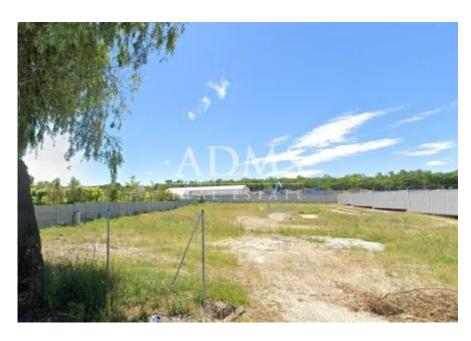

**Price:** 0,00 €/m²/month

Plot for rent in Nitra (part of Mlynárka) with a total area of 2 800 and 1 500 sqm. The land is paved.

## **Location:**

- built-up part of Nitra
- directly on the edge of the access road from the city center to the 4-stream state road I./51.
- border with a state road, a railway line

## **Current status:**

- the land is paved with crushed stone, trucks parking possible
- connected to water and electricity
- sewage is being built, possibility of gas completion
- There is an STL connection in the area
- electricity capacity 50 kVA, if necessary, it is possible to increase
- A transformer station on the edge of the area
- the landowner is willing to allow the new tenant to make meaningful investments, or to participate financially