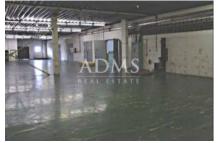

**Construction** – walling combined with steel construction, insulated steel roof, floor - plastic concrete. Inner and outer surfaces are kept clean. The hall is also suitable for the storage of food products.

Internal divisions: hall is divided into 10 parts of various sizes.

Clearance of central warehouse - 7.7 m.

Installed heating and ventilation systems allow to retain constant temperature and humidity according to the type of stored goods.