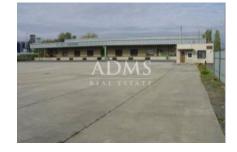

## Total plot area is 23 272 m2.

Year of construction - completed and put into use in 1994.

**Storage hall - built-up area - 5640 m2** /floor area 4350 m2, is equipped with two covered loading ramps for trucks and one ramp with rail siding (standard gauge) connected to the main railway line – Čierna nad Tisou - Košice.

There is gatehouse (built-up area 48 m2) and the boiler room (built-up area 413 m2) with two boilers for coal of which one is in operation and the other as a reserve.

Access by asphalt road, parking on the paved area.