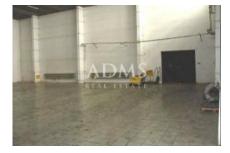

**Construction** – walling combined with steel construction, insulated steel roof, floor - plastic concrete. Inner and outer surfaces are kept clean. The hall is also suitable for the storage of food products.

Internal divisions: hall is divided into 10 parts of various sizes.

Clearance of central warehouse - 7.7 m.

Installed heating and ventilation systems allow to retain constant temperature and humidity according to the type of stored goods.