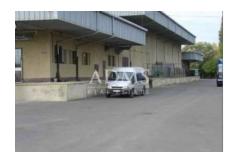

There is gatehouse (built-up area 48 m2) and the boiler room (built-up area 413 m2) with two boilers for coal of which one is in operation and the other as a reserve.

Access by asphalt road, parking on the paved area.