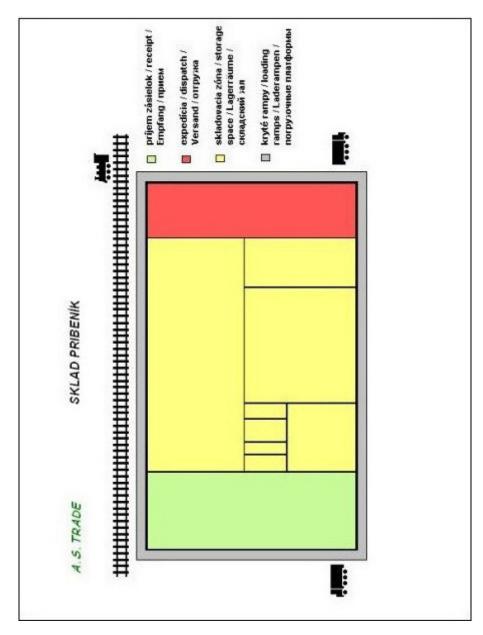

layout of the warehouse

## Total plot area is 23 272 m2.

Year of construction - completed and put into use in 1994.

**Storage hall - built-up area - 5640 m2** /floor area 4350 m2, is equipped with two covered loading ramps for trucks and one ramp with rail siding (standard gauge) connected to the main railway line – Čierna nad Tisou - Košice.

Internal divisions: hall is divided into 10 parts of various sizes.

Clearance of central warehouse - 7.7 m.

Installed heating and ventilation systems allow to retain constant temperature and humidity according to the type of stored goods.