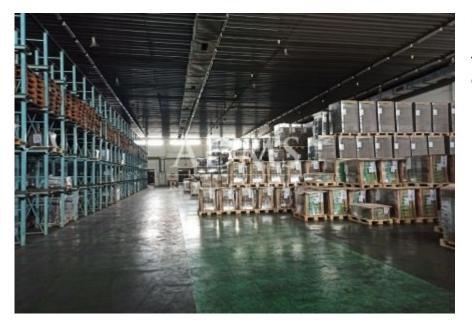

## Total plot area is 23 272 m2.

Year of construction - completed and put into use in 1994.

**Storage hall - built-up area - 5640 m2** /floor area 4350 m2, is equipped with two covered loading ramps for trucks and one ramp with rail siding (standard gauge) connected to the main railway line – Čierna nad Tisou - Košice.

**Construction** – walling combined with steel construction, insulated steel roof, floor - plastic concrete. Inner and outer surfaces are kept clean. The hall is also suitable for the storage of food products.

Internal divisions: hall is divided into 10 parts of various sizes.

Clearance of central warehouse - 7.7 m.

Installed heating and ventilation systems allow to retain constant temperature and humidity according to the type of stored goods.

**Machine equipment -** forklifts with lifting capacity 1250, 1500, 2500 kg, officially certified electronic scale for piece goods up to 4 tons and officially certified electronic truck scale up to 50 tons.