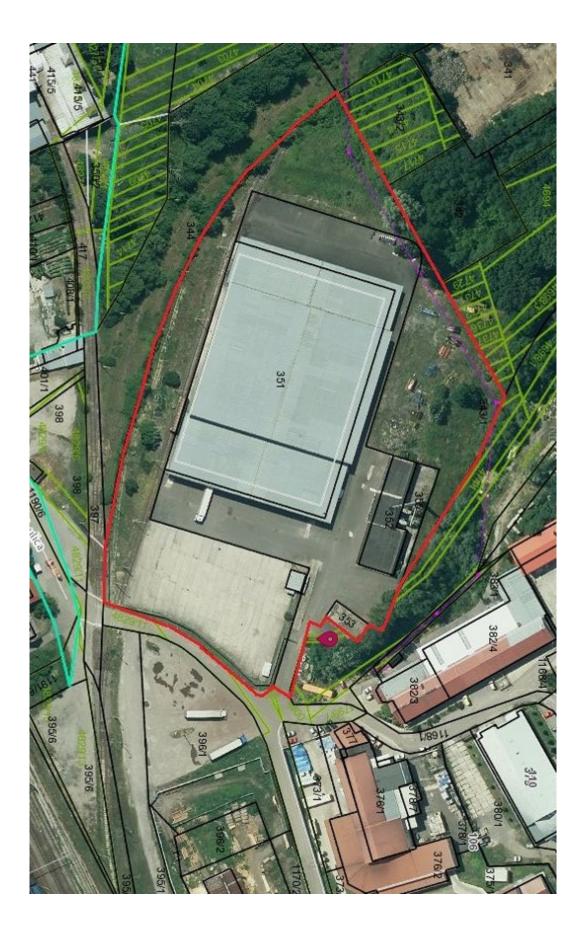

## Location:

Storage area is located on the southeast border in Slovakia, close to Ukraine and Hungary - only 12 km from the border of the Čierna nad Tisou / Čop. Distance to the border crossing to Hungary (Slovenské Nové Mesto / Satoraljaujhely) is 35 km.

## Total plot area is 23 272 m2.

Year of construction - completed and put into use in 1994.

**Storage hall - built-up area - 5640 m2** /floor area 4350 m2, is equipped with two covered loading ramps for trucks and one ramp with rail siding (standard gauge) connected to the main railway line – Čierna nad Tisou - Košice.

The area is located in a quiet non-industrial zone and a non-stop guarded using an electronic alert system (Infrared ramp on the boundary and industrial cameras) and its own staff.

Close to this area is also terminal of combined transport – Čierna nad Tisou (TKD). TKD is mainly specialized on reloading and storage of 20 - 40-ft containers and vehicles.