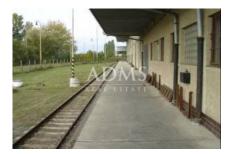

## Total plot area is 23 272 m2.

Year of construction - completed and put into use in 1994.

**Storage hall - built-up area - 5640 m2** /floor area 4350 m2, is equipped with two covered loading ramps for trucks and one ramp with rail siding (standard gauge) connected to the main railway line – Čierna nad Tisou - Košice.

The main business intention is to support the flow of goods through the Trans-Siberian railway artery in session Far East (mainly China, Korea and Japan) - Europe.

Between the offered area and combined transport terminals (TKD) is standard gauge rail across the railway station Pribeník - distance is about 2200 m, which is currently out of service.