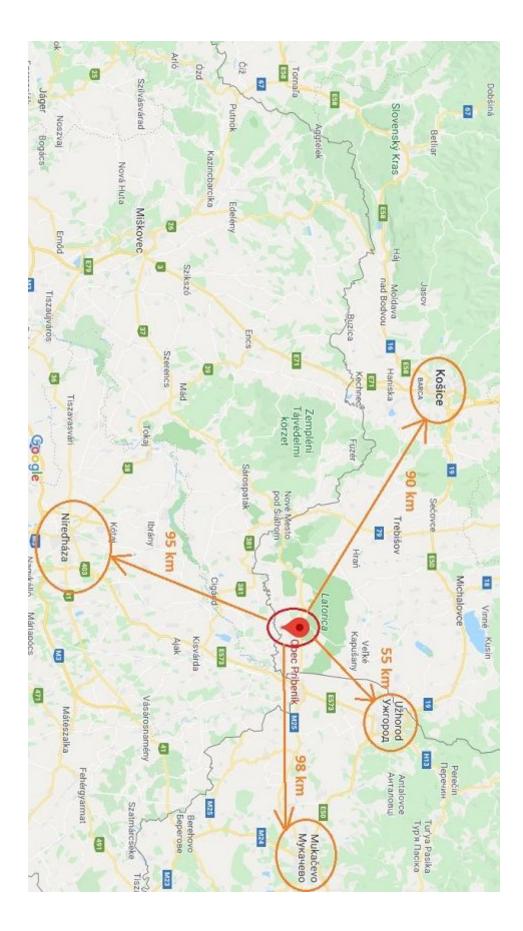

## Location:

Storage area is located on the southeast border in Slovakia, close to Ukraine and Hungary - only 12 km from the border of the Čierna nad Tisou / Čop. Distance to the border crossing to Hungary (Slovenské Nové Mesto / Satoraljaujhely) is 35 km.