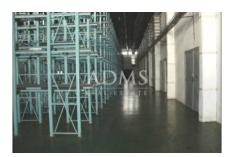

## Total plot area is 23 272 m2.

Year of construction - completed and put into use in 1994.

**Storage hall - built-up area - 5640 m2** /floor area 4350 m2, is equipped with two covered loading ramps for trucks and one ramp with rail siding (standard gauge) connected to the main railway line – Čierna nad Tisou - Košice.

**Construction** – walling combined with steel construction, insulated steel roof, floor - plastic concrete. Inner and outer surfaces are kept clean. The hall is also suitable for the storage of food products.

Internal divisions: hall is divided into 10 parts of various sizes.

Clearance of central warehouse - 7.7 m.

Installed heating and ventilation systems allow to retain constant temperature and humidity according to the type of stored goods.