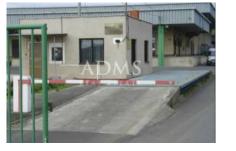

There is gatehouse (built-up area 48 m2) and the boiler room (built-up area 413 m2) with two boilers for coal of which one is in operation and the other as a reserve.

Access by asphalt road, parking on the paved area.

The area is located in a quiet non-industrial zone and a non-stop guarded using an electronic alert system (Infrared ramp on the boundary and industrial cameras) and its own staff.

Close to this area is also terminal of combined transport – Čierna nad Tisou (TKD). TKD is mainly specialized on reloading and storage of 20 - 40-ft containers and vehicles.