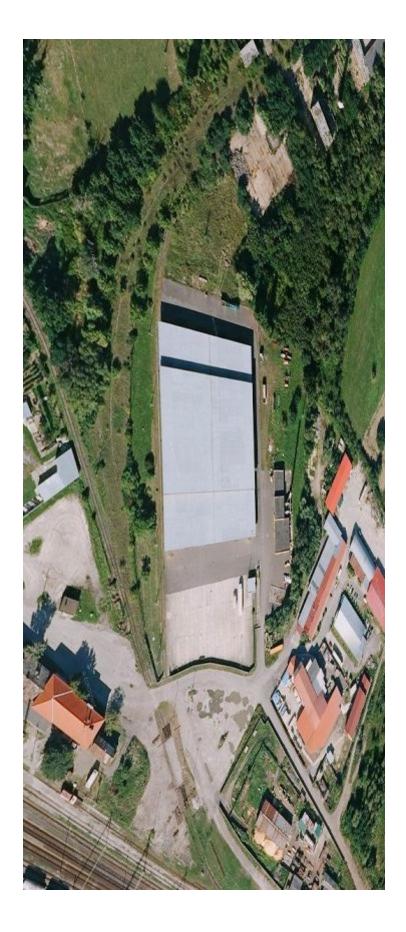

## Total plot area is 23 272 m2.

Year of construction - completed and put into use in 1994.

**Storage hall - built-up area - 5640 m2** /floor area 4350 m2, is equipped with two covered loading ramps for trucks and one ramp with rail siding (standard gauge) connected to the main railway line – Čierna nad Tisou - Košice.

There is gatehouse (built-up area 48 m2) and the boiler room (built-up area 413 m2) with two boilers for coal of which one is in operation and the other as a reserve.

Access by asphalt road, parking on the paved area.

layout of the warehouse