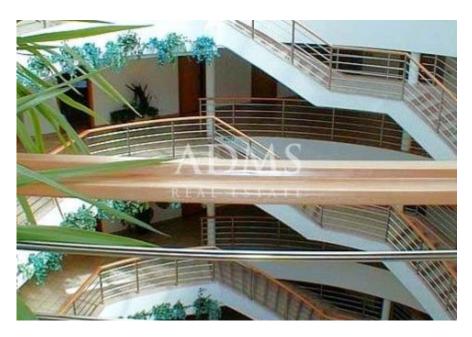

**Built-up area:** 0 m<sup>2</sup>

**Price:** 0,00 €/m²/month

Office spaces in the industial part of Žilina - very good accessibility by car, near bus stop, large parking areas around the building.

Available are offices on the IV. upper floor- usable floor area of approximately 500 m2 and 110 m2 on I. upper floor. All offices are furnished for use immediately: