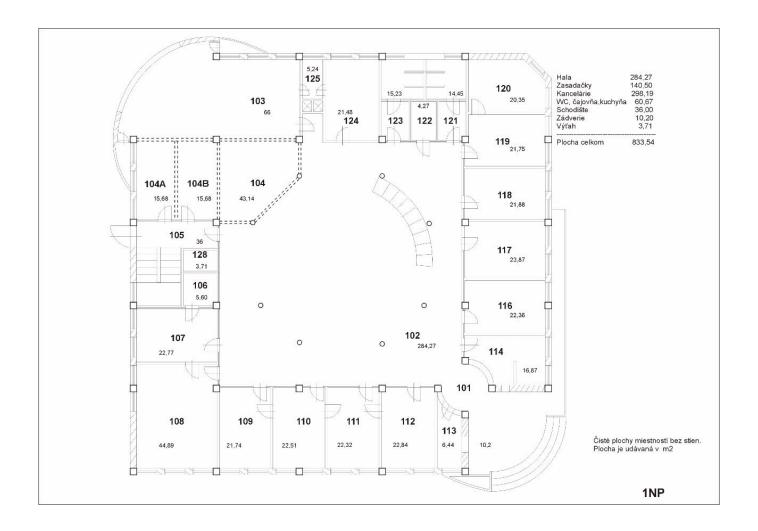

**Built-up area:** 0 m<sup>2</sup>

**Price:** 0,00 €/m²/month

Office spaces in the industial part of Žilina - very good accessibility by car, near bus stop, large parking areas around the building.

Available are offices on the IV. upper floor- usable floor area of approximately 500 m2 and 110 m2 on I. upper floor. All offices are furnished for use immediately: