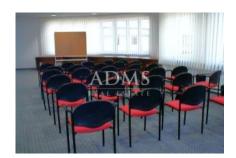

**Built-up area:** 0 m<sup>2</sup>

**Price:** 0,00 €/m²/month

Office spaces in the industial part of Žilina - very good accessibility by car, near bus stop, large parking areas around the building.

Available are offices on the IV. upper floor- usable floor area of approximately 500 m2 and 110 m2 on I. upper floor. All offices are furnished for use immediately:

- office furniture
- air conditioning
- Flooring carpet
- Complete network infrastructure Monthly rent includs: reception and security service, cleaning (once a day), parking around the building, possibility to park in the garage, sanitary facilities (toilets, tea room, kitchen, shower room and bathroom. Equipment in the basement as part of use of fitness center, use an existing network infrastructure, insurance, use the furniture, routine maintenance, use the fitness center, Internet, drinks for the workers tenant (available for free coffee, tea, mineral water), services, and service of computer technology, rental of meeting rooms, rent a training room Complete IT outsourcing