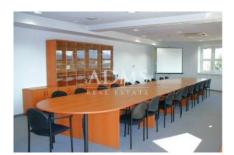

**Built-up area:** 0 m<sup>2</sup>

**Price:** 0,00 €/m²/month

Office spaces in the industial part of Žilina - very good accessibility by car, near bus stop, large parking areas around the building.

Available are offices on the IV. upper floor- usable floor area of approximately 500 m2 and 110 m2 on I. upper floor. All offices are furnished for use immediately:

- office furniture
- air conditioning
- Flooring carpet
- Complete network infrastructure Monthly rent includs: reception and security service, cleaning (once a day), parking around the building, possibility to park in the garage, sanitary facilities (toilets, tea room, kitchen, shower room and bathroom. Equipment in the basement as part of use of fitness center, use an existing network infrastructure, insurance, use the furniture, routine maintenance, use the fitness center, Internet, drinks for the workers tenant (available for free coffee, tea, mineral water), services, and service of computer technology, rental of meeting rooms, rent a training room Complete IT outsourcing