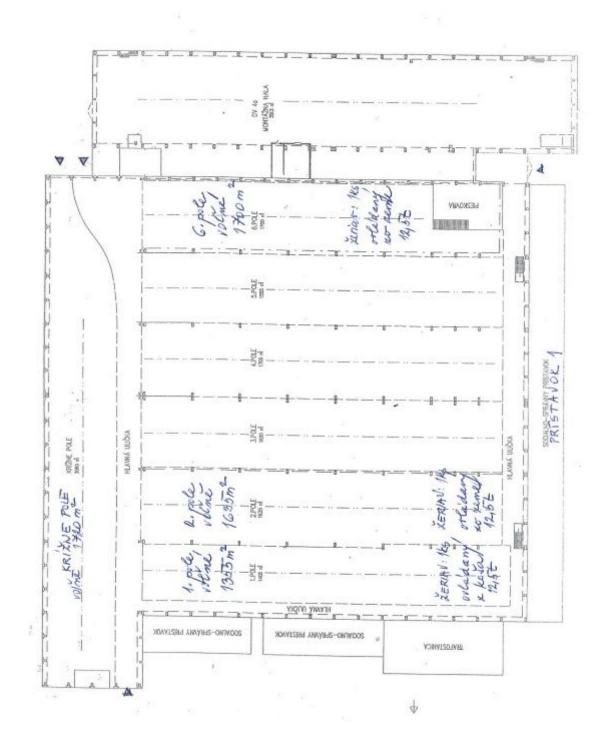

# **Production hall:**

- floor area 4 700 sqm
- possibility of renting production parts from 1,400 sqm -1,700 sqm
- 1 space reinforced concrete structure
- single-storey hall
- production parts are locally heated by infrared heaters
- direct entry by trucks to the hall
- the production area is divided into 6 production parts and one cross part

- clear height of the hall approx .:

- production parts:
- 7 m (along the crane track)
- 9.7m (to the bottom of the prison)
- cross part:
- 11.4m (along the crane track)
- 14 m (to the bottom of the prison)

Connection to engineering networks:

- electricity 220 / 380V
- rain and sewage
- water distribution
- gas distribution

Production areas are equipped with bridge cranes with capacities:

Part No.1: 1pcs (load capacity: 12.5t) Part No.2: 1pc (load capacity: 12.5t) Part No.3: 2pcs (load capacity: 12.5t) Part No.4: 2pc (load capacity: 12.5t) Part No.5: 2pcs (load capacity: 12.5t and 8t) Part No.6: 2pcs (load capacity: 12.5t) - 1 is inoperative Cross part: 2pcs (load capacity: 12.5t and 20t)