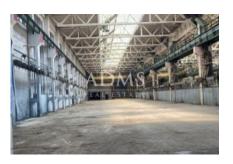

Production hall - floor area: 8 000 sqm Annex 1 administrative floor area: 2 690 sqm Social annex 2 - floor area: 1 340 sqm

# **Production hall:**

- floor area 4 700 sqm
- possibility of renting production parts from 1,400 sqm -1,700 sqm
- 1 space reinforced concrete structure
- single-storey hall
- production parts are locally heated by infrared heaters
- direct entry by trucks to the hall
- the production area is divided into 6 production parts and one cross part

- clear height of the hall approx .:

- production parts:
- 7 m (along the crane track)
- 9.7m (to the bottom of the prison)
- cross part:
- 11.4m (along the crane track)
- 14 m (to the bottom of the prison)

Connection to engineering networks:

- electricity 220 / 380V
- rain and sewage
- water distribution
- gas distribution

Production areas are equipped with bridge cranes with capacities:

Part No.1: 1pcs (load capacity: 12.5t) Part No.2: 1pc (load capacity: 12.5t) Part No.3: 2pcs (load capacity: 12.5t) Part No.4: 2pc (load capacity: 12.5t) Part No.5: 2pcs (load capacity: 12.5t and 8t) Part No.6: 2pcs (load capacity: 12.5t) - 1 is inoperative Cross part: 2pcs (load capacity: 12.5t and 20t)