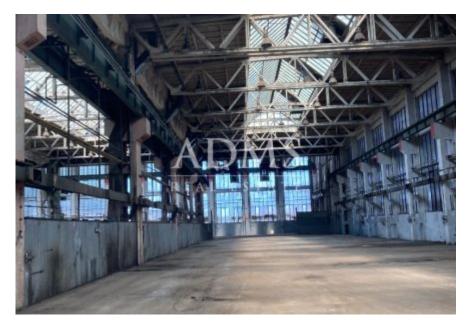

Production hall - floor area: 8 000 sqm Annex 1 administrative floor area: 2 690 sqm Social annex 2 - floor area: 1 340 sqm

# **Production hall:**

- floor area 4 700 sqm
- possibility of renting production parts from 1,400 sqm -1,700 sqm
- 1 space reinforced concrete structure
- single-storey hall
- production parts are locally heated by infrared heaters
- direct entry by trucks to the hall
- the production area is divided into 6 production parts and one cross part

- clear height of the hall approx .:

- production parts:
- 7 m (along the crane track)
- 9.7m (to the bottom of the prison)
- cross part:
- 11.4m (along the crane track)
- 14 m (to the bottom of the prison)

Connection to engineering networks:

- electricity 220 / 380V
- rain and sewage
- water distribution
- gas distribution

Production areas are equipped with bridge cranes with capacities:

Part No.1: 1pcs (load capacity: 12.5t) Part No.2: 1pc (load capacity: 12.5t) Part No.3: 2pcs (load capacity: 12.5t) Part No.4: 2pc (load capacity: 12.5t) Part No.5: 2pcs (load capacity: 12.5t and 8t) Part No.6: 2pcs (load capacity: 12.5t) - 1 is inoperative Cross part: 2pcs (load capacity: 12.5t and 20t)