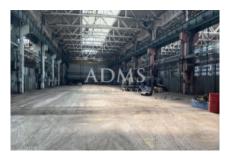

Production hall - floor area: 8 000 sqm Annex 1 administrative floor area: 2 690 sqm Social annex 2 - floor area: 1 340 sqm

# **Production hall:**

- floor area 4 700 sqm
- possibility of renting production parts from 1,400 sqm -1,700 sqm
- 1 space reinforced concrete structure
- single-storey hall
- production parts are locally heated by infrared heaters
- direct entry by trucks to the hall
- the production area is divided into 6 production parts and one cross part

- clear height of the hall approx .:

- production parts:
- 7 m (along the crane track)
- 9.7m (to the bottom of the prison)
- cross part:
- 11.4m (along the crane track)
- 14 m (to the bottom of the prison)

Connection to engineering networks:

- electricity 220 / 380V
- rain and sewage
- water distribution
- gas distribution

Production areas are equipped with bridge cranes with capacities:

Part No.1: 1pcs (load capacity: 12.5t) Part No.2: 1pc (load capacity: 12.5t) Part No.3: 2pcs (load capacity: 12.5t) Part No.4: 2pc (load capacity: 12.5t) Part No.5: 2pcs (load capacity: 12.5t and 8t) Part No.6: 2pcs (load capacity: 12.5t) - 1 is inoperative Cross part: 2pcs (load capacity: 12.5t and 20t)