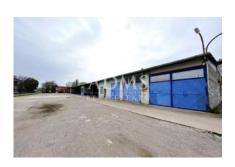

### Production and storage hall

- total floor area  $\bf 3.575~sqm$
- one-story, brick building
- in the part of the building, the floor level is lowered, a second floor with an area of approx. 700 sqm has been inserted
- in one part of the workshop, in the other warehouse, social background
- hall height 6 m
- loading ramp
- tin gable roof
- cement screed floor
- strip concrete foundations with horizontal insulation against soil moisture
- insulation in the roof structure
- steel doors
- gas heating
- connected to all utilities

#### The area also includes:

- fuel storage
- gas meter
- sheds