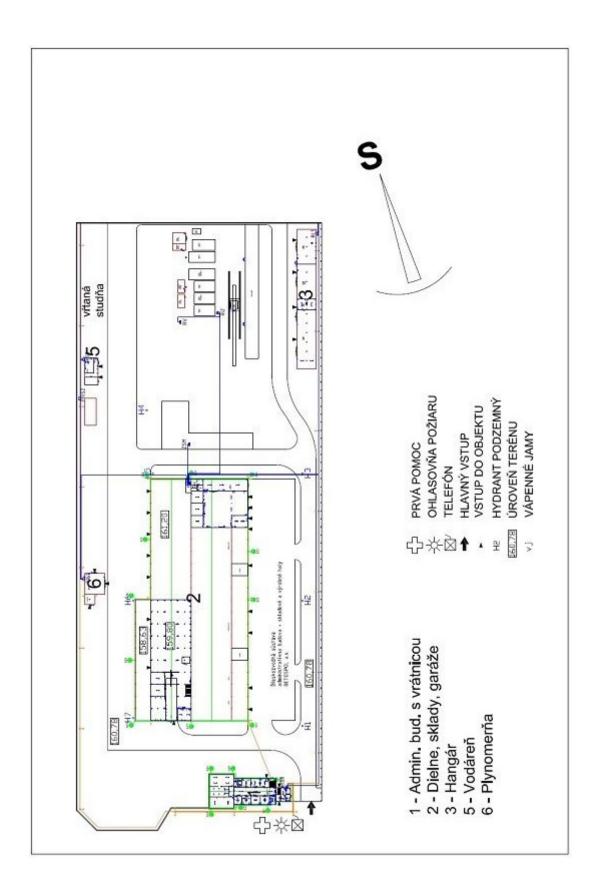

#### **LOCATION**

- the complex is located approx. 2 km from the guide to the highway
- industrial zone
- civic amenities
- Bratislava 85 km

#### The area also includes:

- fuel storage
- gas meter
- sheds