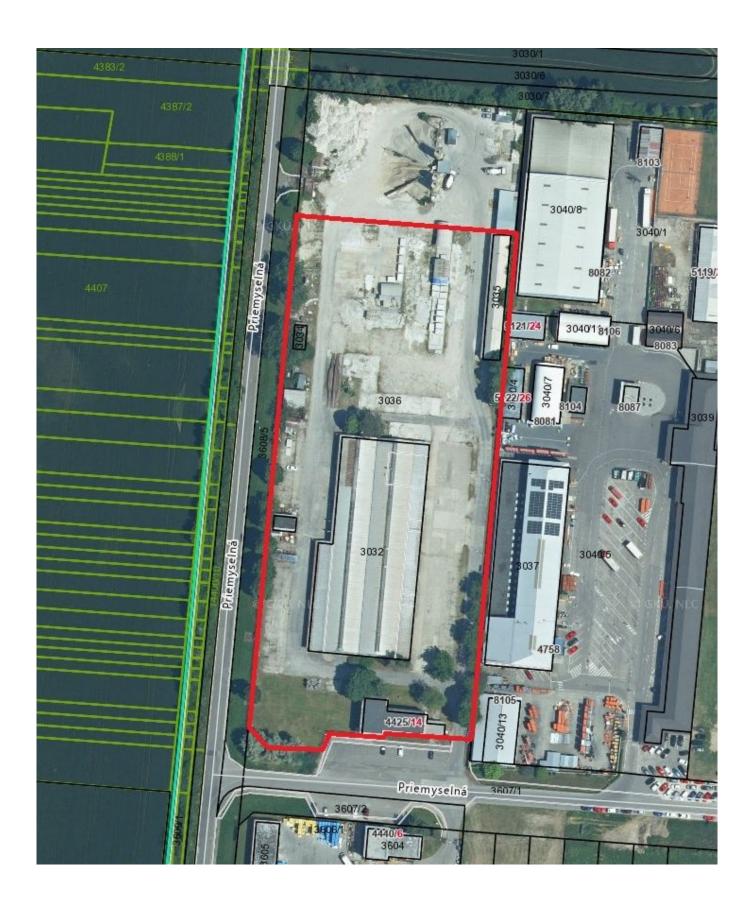

## Sale: Industrial area, Piešťany

ID 11578874

Region: Trnavský kraj
District: Piešťany
Town: Piešťany

Category: Commercial objects

Property type: industrial area

Floor area: 5640 m²

Built-up area: 4364 m²

Plot area: 20021 m²

Price: 0,00 €

For sale an industrial area in Piešťany.

Total land area: 20.021 sqm Total built-up area: 4.364 sqm