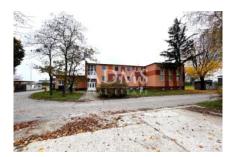

# Administrative building basement area 248 sqm

/warehouses, operating premises/

1st floor - floor area 293 sqm

2nd floor - floor area 248 sqm

/offices, common room, social facilities/

- brick building, ceramic tiles, plastic windows and doors
- gas heating