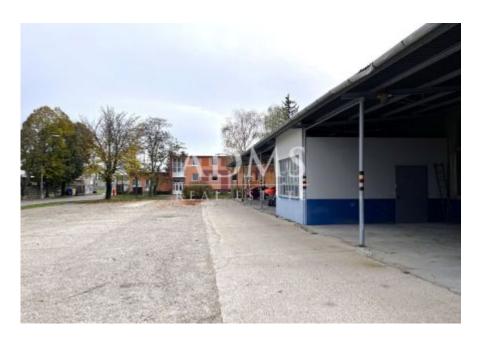

#### **LOCATION**

- the complex is located approx. 2 km from the guide to the highway
- industrial zone
- civic amenities
- Bratislava 85 km

#### A hangar

- total floor area 432 sqm
- height **4,5 m**
- one-story steel hall
- supporting structures steel columns
- cement screed floor
- roofing with steel trusses
- electroinstalation
- the premises are unheated