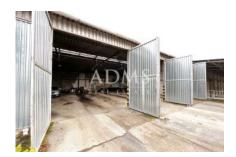

#### A hangar

- total floor area 432 sqm
- height **4,5 m**
- one-story steel hall
- supporting structures steel columns
- cement screed floor
- roofing with steel trusses
- electroinstalation
- the premises are unheated