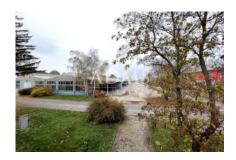

#### **LOCATION**

- the complex is located approx. 2 km from the guide to the highway
- industrial zone
- civic amenities
- Bratislava 85 km

### Production and storage hall

- total floor area  $\bf 3.575~sqm$
- one-story, brick building
- in the part of the building, the floor level is lowered, a second floor with an area of approx. 700 sqm has been inserted
- in one part of the workshop, in the other warehouse, social background
- hall height 6 m
- loading ramp
- tin gable roof
- cement screed floor
- strip concrete foundations with horizontal insulation against soil moisture
- insulation in the roof structure
- steel doors
- gas heating
- connected to all utilities