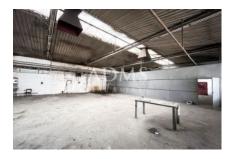

### Production and storage hall

- total floor area  $\bf 3.575~sqm$
- one-story, brick building
- in the part of the building, the floor level is lowered, a second floor with an area of approx. 700 sqm has been inserted
- in one part of the workshop, in the other warehouse, social background
- hall height 6 m
- loading ramp
- tin gable roof
- cement screed floor
- strip concrete foundations with horizontal insulation against soil moisture
- insulation in the roof structure
- steel doors
- gas heating
- connected to all utilities

# Administrative building basement area 248 sqm

/warehouses, operating premises/

1st floor - floor area 293 sqm

2nd floor - floor area 248 sqm

/offices, common room, social facilities/

- brick building, ceramic tiles, plastic windows and doors
- gas heating