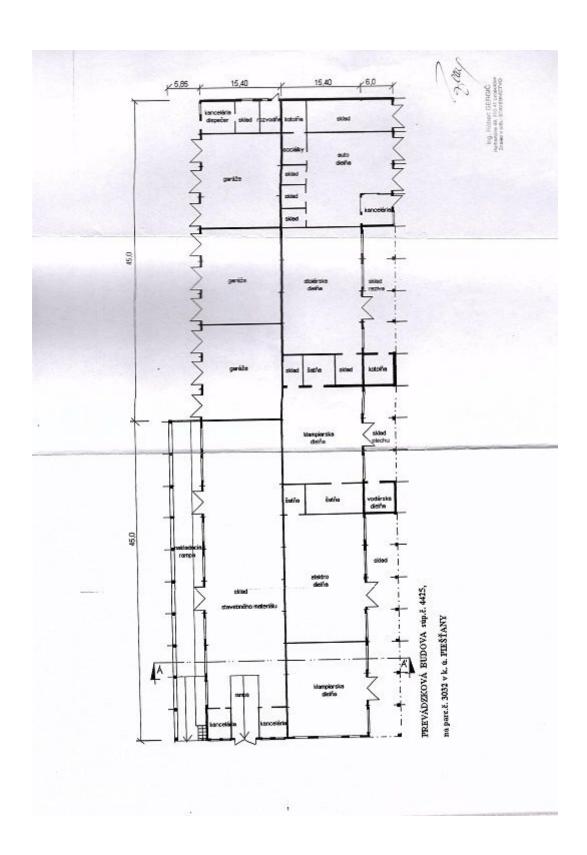

#### **DESCRIPTION OF BUILDINGS**

# Administrative building basement area 248 sqm

/warehouses, operating premises/

1st floor - floor area 293 sqm

2nd floor - floor area 248 sqm

/offices, common room, social facilities/

- brick building, ceramic tiles, plastic windows and doors
- gas heating