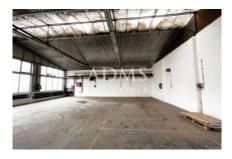

### Production and storage hall

- total floor area  $\bf 3.575~sqm$
- one-story, brick building
- in the part of the building, the floor level is lowered, a second floor with an area of approx. 700 sqm has been inserted
- in one part of the workshop, in the other warehouse, social background
- hall height 6 m
- loading ramp
- tin gable roof
- cement screed floor
- strip concrete foundations with horizontal insulation against soil moisture
- insulation in the roof structure
- steel doors
- gas heating
- connected to all utilities