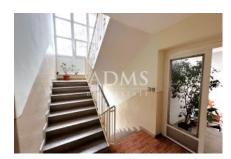

# Administrative building basement area 248 sqm

/warehouses, operating premises/

1st floor - floor area 293 sqm

2nd floor - floor area 248 sqm

/offices, common room, social facilities/

- brick building, ceramic tiles, plastic windows and doors
- gas heating