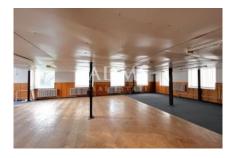

# Administrative building basement area 248 sqm

/warehouses, operating premises/

1st floor - floor area 293 sqm

2nd floor - floor area 248 sqm

/offices, common room, social facilities/

- brick building, ceramic tiles, plastic windows and doors
- gas heating