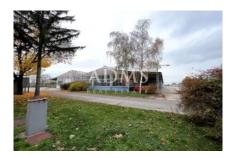

#### A hangar

- total floor area 432 sqm
- height **4,5 m**
- one-story steel hall
- supporting structures steel columns
- cement screed floor
- roofing with steel trusses
- electroinstalation
- the premises are unheated

#### The area also includes:

- fuel storage
- gas meter
- sheds