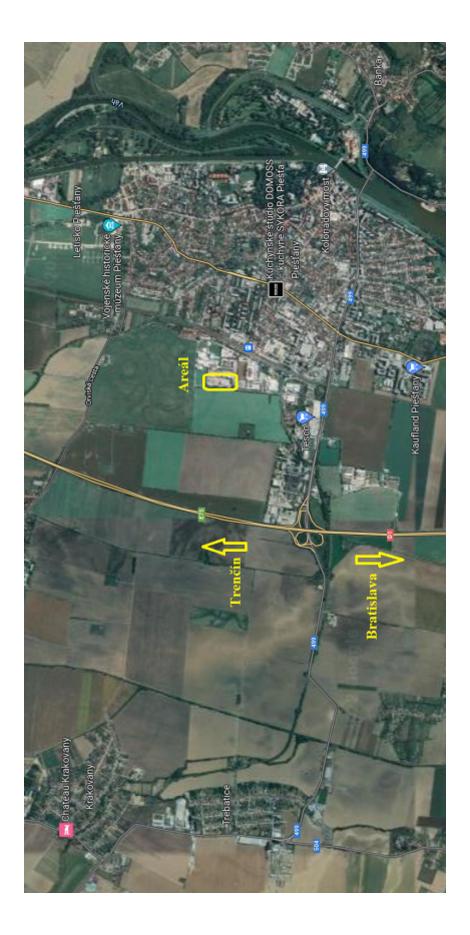

#### **LOCATION**

- the complex is located approx. 2 km from the guide to the highway
- industrial zone
- civic amenities
- Bratislava 85 km