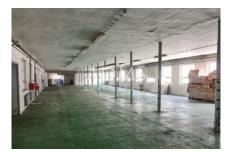

#### Production hall 1 - total floor area 3.342 sqm

- first part of the hall: floor area 2.095 sqm
- height of the hall 3 m
- construction: reinforced concrete hall frame, gable roof
- second part of the hall: floor area 1.247 sqm
- hall height 6 m
- construction: steel assembled frame, concrete floor
- the hall is connected to all utilities

#### Production hall 4 - total floor area 920 sqm

- production part with an area of 816 sqm
- hall height 7.5 m
- single-aisle hall with an insulated jacket
- insulated doors with automatic opening
- high load-bearing industrial floors made of reinforced concrete with a polished surface
- the hall is connected to all utilities
- administrative part 2nd floor floor area 104 sqm