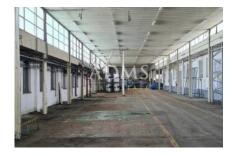

#### Production hall 1 - total floor area 3.342 sqm

- first part of the hall: floor area 2.095 sqm
- height of the hall 3 m
- construction: reinforced concrete hall frame, gable roof
- second part of the hall: floor area 1.247 sqm
- hall height 6 m
- construction: steel assembled frame, concrete floor
- the hall is connected to all utilities

# Production hall 2 - total floor area 982 sqm

- hall height 3.5 m

- administrative and social facilities, dining room)
- construction: masonry perimeter walls hr 350 mm, shallow gable roof
- the hall is connected to all utilities

#### Production hall 4 - total floor area 920 sqm

- production part with an area of 816 sqm
- hall height 7.5 m
- single-aisle hall with an insulated jacket
- insulated doors with automatic opening
- high load-bearing industrial floors made of reinforced concrete with a polished surface
- the hall is connected to all utilities
- administrative part 2nd floor floor area 104 sqm