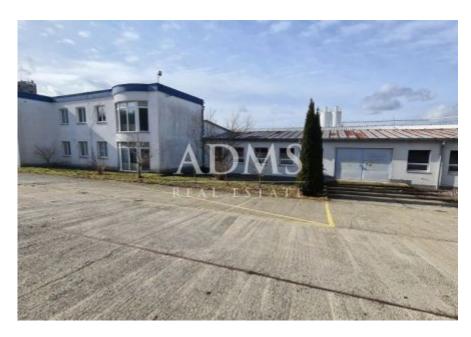

# Sale: Industrial area, Puchov

ID 11578825 I

**Region:** Trenčiansky kraj

**District:** Púchov **Town:** Púchov

Street: Kapitána Jaroša

Category: Commercial objects

Property type: Manufacturing

Floor area: 6922 m²

Built-up area: 6630 m²

Plot area: 15767 m²

Price: 0,00 €

For sale industrial area in Púchov. Total built-up area 6.630 sqm Land area 15.767 sqm

## **LOCATION**

- near the D1 highway (17 km Považská Bystrica)
- comprehensive civic amenities
- the complex has its own access road  $% \left( 1\right) =\left( 1\right) \left( 1\right) \left$