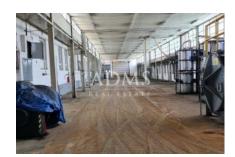

#### Production hall 1 - total floor area 3.342 sqm

- first part of the hall: floor area 2.095 sqm
- height of the hall 3 m
- construction: reinforced concrete hall frame, gable roof
- second part of the hall: floor area 1.247 sqm
- hall height 6 m
- construction: steel assembled frame, concrete floor
- the hall is connected to all utilities

# Production hall 2 - total floor area 982 sqm

- hall height 3.5 m

- administrative and social facilities, dining room)
- construction: masonry perimeter walls hr 350 mm, shallow gable roof
- the hall is connected to all utilities