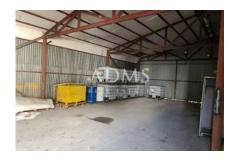

## Warehouse/Garage - total floor area 121 sqm

- steel construction
- height 5 m
- concrete floor
- connection to electricity

#### Warehouse - total floor area 433 sqm

- height 5 m
- industrial concrete floor
- connection to 230 V, unheated
- a shed with an area of 688 m2 belongs to the warehouse