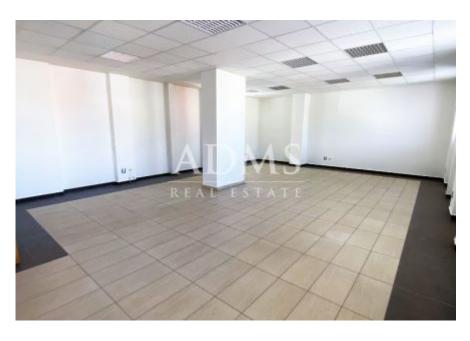

**Price:** 0,00 €/m²/month

Business premises in the center of Žilina

- 236 sqm

## **DESCRIPTION**

- after total reconstruction
- open space area + facilities (office, warehouse, 2x WC)
- barrier-free access directly from the street
- large windows /advertising stickers available/
- ceramc tiles
- **floor heating** with digital regulation
- air conditioning
- alarm
- variability in data distributions