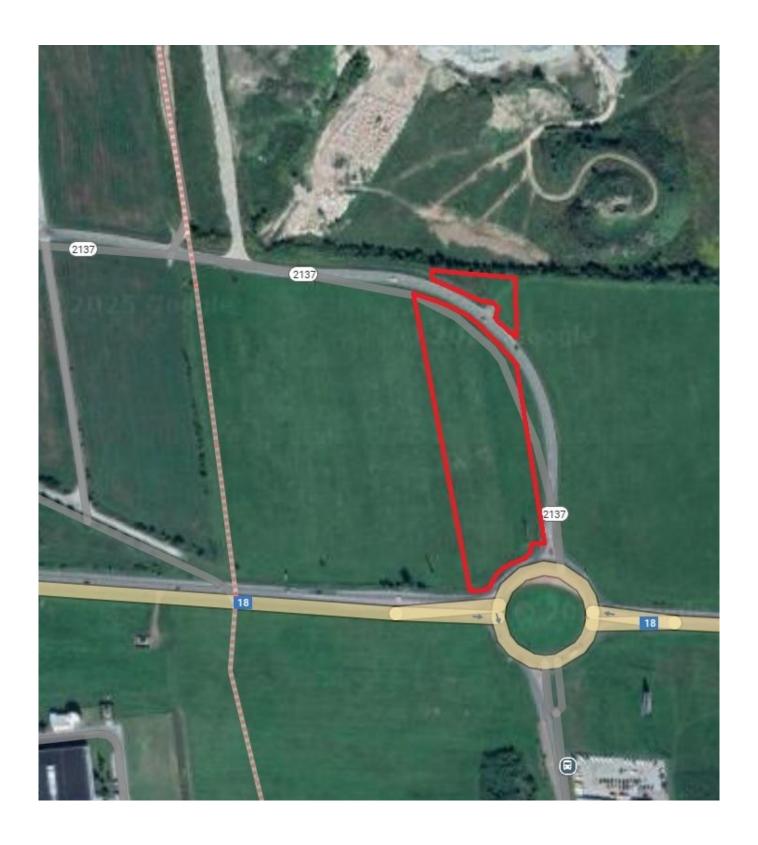

## Sale: Industrial plot in Sučany

ID 11579045

Region: Žilinský kraj District: Martin Town: Sučany Category: Plot

Property type: arable land

**Utilisation:** Light construction

Plot area: 14322 m<sup>2</sup> 0,00€ Price:

Industrial land in Sučany.

- width approx. 70m
- length approx. 240m

## LOCATION

- industrial zone of the city
- on the main road to Martin and Žilina
- connection to the D1 highway approx. 3km
- strategic location for the workforce
- approx. 3km from commercial zone