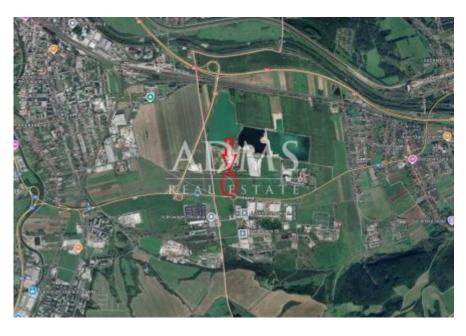

## Sale: Industrial plot in Sučany

ID 11579045

Region: Žilinský kraj District: Martin Town: Sučany Category: Plot

Property type: arable land

**Utilisation:** Light construction

Plot area: 14322 m<sup>2</sup> 0,00€ Price:

Industrial land in Sučany.

- width approx. 70m
- length approx. 240m

## LOCATION

- industrial zone of the city
- on the main road to Martin and Žilina
- connection to the D1 highway approx. 3km
- strategic location for the workforce
- approx. 3km from commercial zone